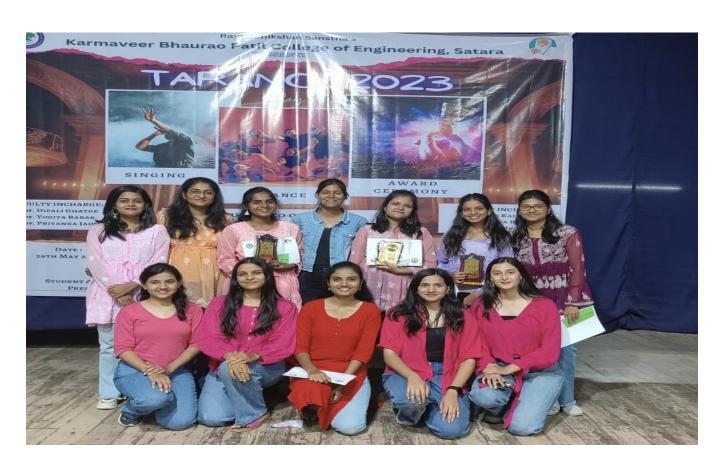

## **Glimpses of Dance Compitition:**

## **Winners of Competition:**

- Solo Dance
- 1. Shweta Pawar (BTech. Electronics Engg.)
- 2. Anushka Thube (BTech. Civil Engg.)
- <u>Duet Dance</u>
- 1. Pratiksha Bodke & Partner (BTech. Civil Engg.)
- 2. Sayali Nalawade & Rucha Pawar (T. Y. Computer Science Engg.)
- Group Dance
- 1. Shreya Swami (S. Y. Computer Science Engg. Girls)
- 2. Rucha Pawar (T. Y. Computer Science Engg. Girls)