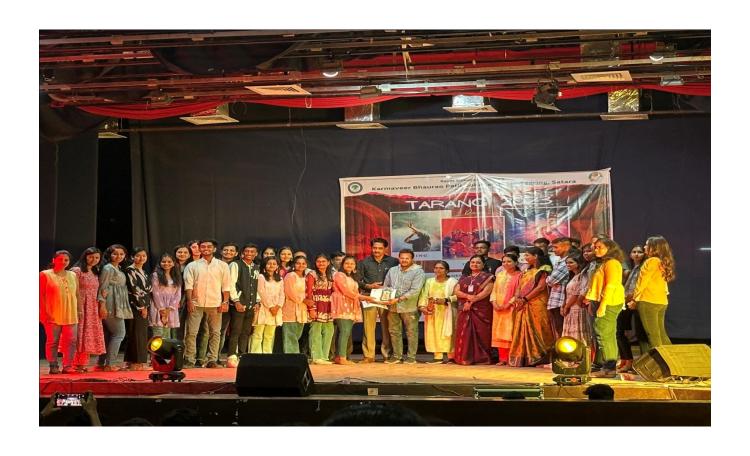

, synchronization and presentation of all the students were very good.

The faculty coordinators Mr. Alok Kadam, Mrs. Jyoti Mohite and Miss. Nikita Barge announced the winners. The Judge congratulated the winners and appreciated the performance of all the students and also encouraged them to participate more in such competitions to enhance their talent.

## **Winners of Competition:**

- Solo Dance
- 1. Shweta Pawar (BTech. Electronics Engg.)
- 2. Anushka Thube (BTech. Civil Engg.)
- <u>Duet Dance</u>
- 1. Pratiksha Bodke & Partner (BTech. Civil Engg.)
- 2. Sayali Nalawade & Rucha Pawar (T. Y. Computer Science Engg.)
- Group Dance
- 1. Shreya Swami (S. Y. Computer Science Engg. Girls)
- 2. Rucha Pawar (T. Y. Computer Science Engg. Girls)

## **Glimpses of Dance Compitition:**



















## Karmaveer Bhaurao Patil College of Engineering, Satara

### **Activity Report**

#### Flash Mob - TARANG 2023

Organized By: Karmaveer Bhaurao Patil College of Engineering, Satara

Co-ordinators: Prof. Dayanand Ghatge

Assistant Professor, Mechanical Engineering Department

Prof. Anuja Desai

Assistant Professor, Computer Science and Engineering Department

**Date & Time:** 26/05/2023 04.00 PM

**Location:** College Ground

**Total number of participant teams:** 7

**Total number of participants:** 110

**Judge:** Mr. Prasanna Shinde (Alumni, Dance choreographer, actor, reel star)

#### **Details of Activity:**

TARANG 2k23 is the annual cultural festival arranged every year by Karmaveer Bhaurao Patil College of Engineering, Satara. A weeklong activity TARANG-2k23 included multipl