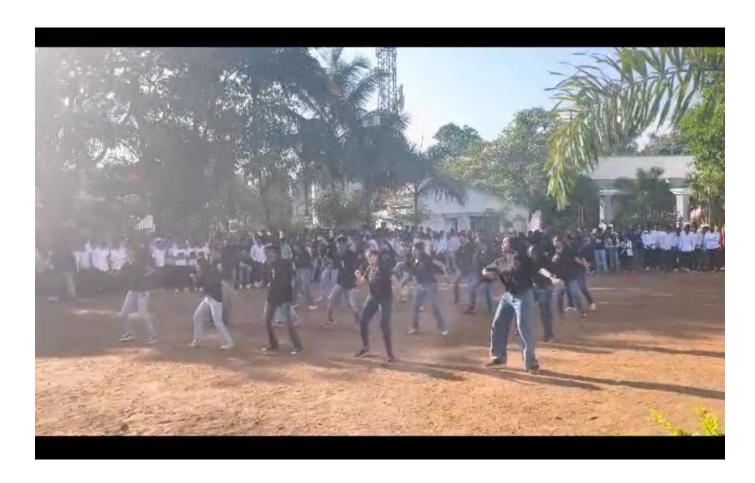

#### Flash Mob - TARANG 2023

Organized By: Karmaveer Bhaurao Patil College of Engineering, Satara

Co-ordinators: Prof. Dayanand Ghatge

Assistant Professor, Mechanical Engineering Department

Prof. Anuja Desai

Flash Mob competition was arranged on 26/05/2023 at 4.00 PM in college playground area where total 7 groups participated in the competition. Three winners were selected among 7 groups. Hon. principal Dr. A. C. Attar sir inaugurated Flash Mob competition and cheered up whole crowd with graceful presence. Mr. Prasanna Shinde was invited as a judge. His special performance cheered up whole audience. Along with participants, audience also enjoyed the competition.