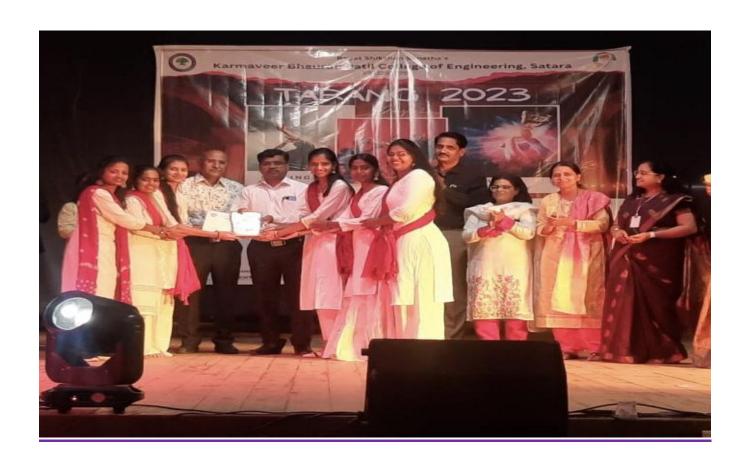

## **Glimpses of Dance Compitition:**

## **Winners of Competition:**

- Solo Dance
- 1. Shweta Pawar (BTech. Electronics Engg.)
- 2. Anushka Thube (BTech. Civil Engg.)
- <u>Duet Dance</u>
- 1. Pratiksha Bodke & Partner (BTech. Civil Engg.)
- 2. Sayali Nalawade & Rucha Pawar (T. Y. Computer Science Engg.)
- Group Dance
- 1. Shreya Swami (S. Y. Computer Science Engg. Girls)
- 2. Rucha Pawar (T. Y. Computer Science Engg. Girls)