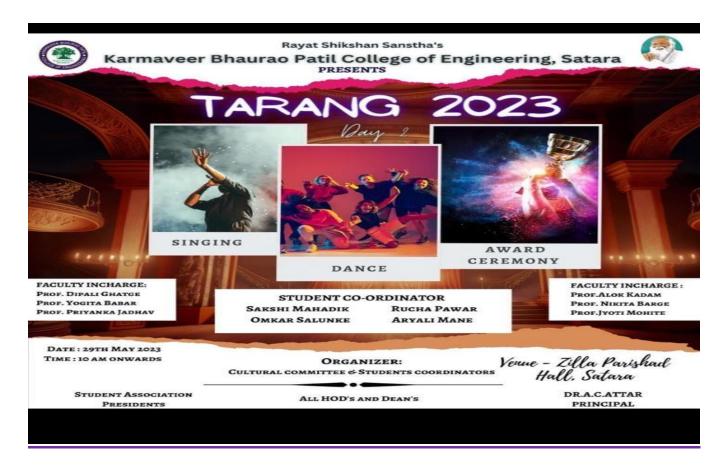

## **TARANG 2k23 - Dance Competition**

Date :- 29<sup>th</sup> May 2023

#### **Student Coordinators:-**

- 1. Miss. Rucha Pawar
- 2. Miss. Aryali Mane

**3.** 

## **Faculty Coordinators:**

Dr.Modi Shabina

(DEAN Administration)

**Prof. Tarannum Shaikh** 

(Cultural Coordinator)

- 1. Mr. Alok Kadam
- 2. Mrs. Jyoti Mohite
- 3. Miss. Nikita Barge

**Venue: ZP** Hall, Satara

#### **Report in brief:-**

Annual Gathering TARANG - 2k23 organized by Cultural committee of Karmaveer Bhaurao Patil College of Engineering, Satara during 26<sup>th</sup> May 2022 to 30<sup>th</sup> May 2023. Dance Competition was held on 29<sup>th</sup> May 2023 in ZP Hall, Satara.. The Programme was inaugurated by garlanding a photo of The Founder of Rayat Shikshan Sanstha Dr. Karmaveer Bhaurao Patil & Rayat Mauli Sou. Lakshmibai Bhaurao Patil.. Dean Administration Dr. Shabina Modi felicitated our Judge Mr. Pankaj Chavan.