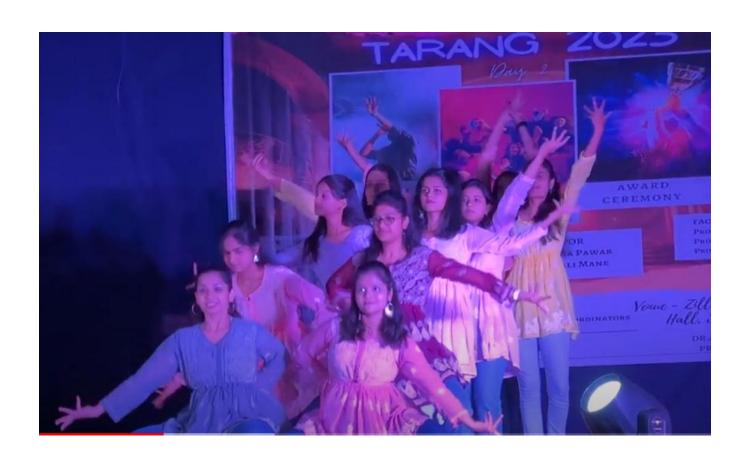

ythm, synchronization and presentation of all the students were very good.

The faculty coordinators Mr. Alok Kadam, Mrs. Jyoti Mohite and Miss. Nikita Barge announced the winners. The Judge congratulated the winners and appreciated the performance of all the students and also encouraged them to participate more in such competitions to enhance their talent.

## **Winners of Competition:**

- Solo Dance
- 1. Shweta Pawar (BTech. Electronics Engg.)
- 2. Anushka Thube (BTech. Civil Engg.)
- <u>Duet Dance</u>
- 1. Pratiksha Bodke & Partner (BTech. Civil Engg.)
- 2. Sayali Nalawade & Rucha Pawar (T. Y. Computer Science Engg.)
- Group Dance
- 1. Shreya Swami (S. Y. Computer Science Engg. Girls)
- 2. Rucha Pawar (T. Y. Computer Science Engg. Girls)

## **Glimpses of Dance Compitition:**



















## Karmaveer Bhaurao Patil College of Engineering, Satara

### **Activity Report**

#### Flash Mob - TARANG 2023

Organized By: Karmaveer Bhaurao Patil College of Engineering, Satara

Co-ordinators: Prof. Dayanand Ghatge

Assistant Professor, Mechanical Engineering Department

Prof. Anuja Desai

Assistant Professor, Computer Science and Engineering Department

**Date & Time:** 26/05/2023 04.00 PM

**Location:** College Ground

**Total number of participant teams:** 7

**Total number of participants:** 110

**Judge:** Mr. Prasanna Shinde (Alumni, Dance choreographer, actor, reel star)

#### **Details of Activity:**

TARANG 2k23 is the annual cultural festival arranged every year by Karmaveer Bhaurao Patil College of Engineering, Satara. A weeklong activity TARANG-2k23 included mul