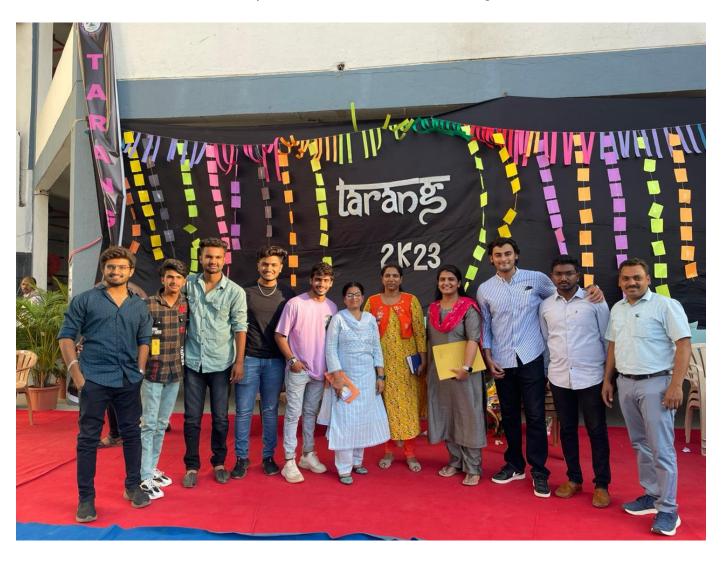

# Karmaveer Bhaurao Patil College of Engineering, Satara

Faculty Co-ordinators with Guest and Judges

## **Faculty Coordinators:**

Dr.Modi Shabina

(DEAN Administration)

**Prof. Tarannum Shaikh** 

(Cultural Coordinator)

- 1. Mr. Alok Kadam
- 2. Mrs. Jyoti Mohite
- 3. Miss. Nikita Barge

**Venue: ZP** Hall, Satara