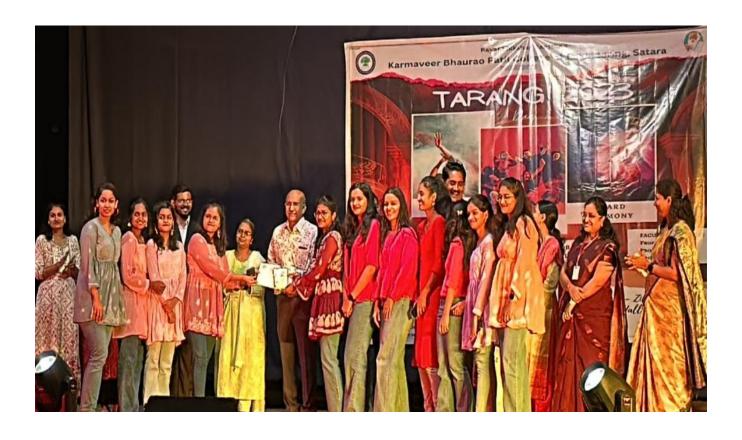

## **Winners of Competition:**

- Solo Dance
- 1. Shweta Pawar (BTech. Electronics Engg.)
- 2. Anushka Thube (BTech. Civil Engg.)
- <u>Duet Dance</u>
- 1. Pratiksha Bodke & Partner (BTech. Civil Engg.)
- 2. Sayali Nalawade & Rucha Pawar (T. Y. Computer Science Engg.)
- Group Dance
- 1. Shreya Swami (S. Y. Computer Science Engg. Girls)
- 2. Rucha Pawar (T. Y. Computer Science Engg. Girls)

## **Glimpses of Dance Compitition:**