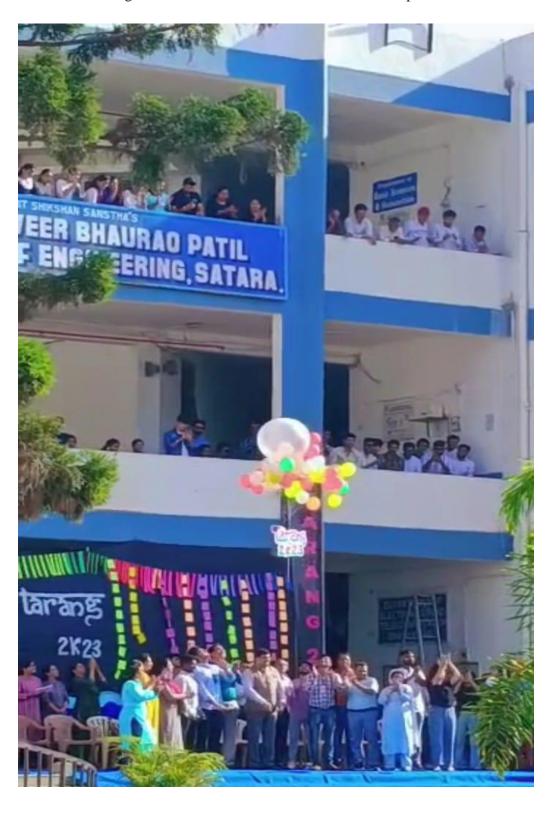

#### **Report in brief:-**

Annual Gathering TARANG - 2k23 organized by Cultural committee of Karmaveer Bhaurao Patil College of Engineering, Satara during 26<sup>th</sup> May 2022 to 30<sup>th</sup> May 2023. Dance Competition was held on 29<sup>th</sup> May 2023 in ZP Hall, Satara.. The Programme was inaugurated by garlanding a photo of The Founder of Rayat Shikshan Sanstha Dr. Karmaveer Bhaurao Patil & Rayat Mauli Sou. Lakshmibai Bhaurao Patil.. Dean Administration Dr. Shabina Modi felicitated our Judge Mr. Pankaj Chavan.

# Karmaveer Bhaurao Patil College of Engineering, Satara

**Photographs:** 

Inauguration of TARANG 22 – Flash Mob Competition