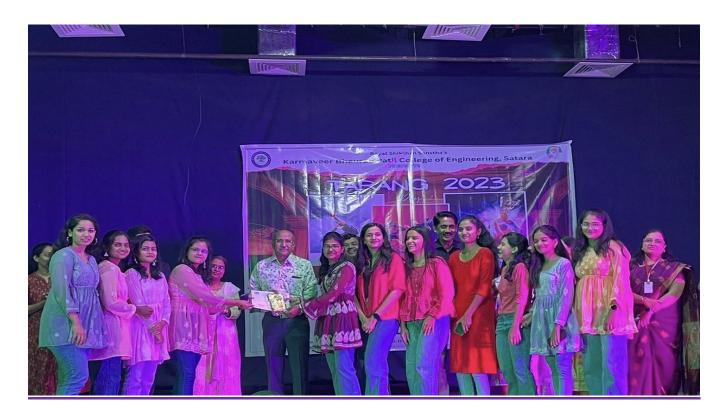

## **Glimpses of Dance Compitition:**

# Karmaveer Bhaurao Patil College of Engineering, Satara

Faculty Co-ordinators with Guest and Judges