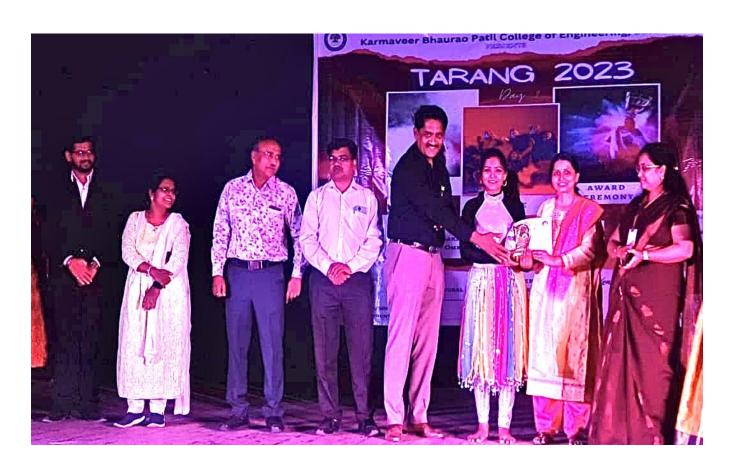

#### **Report in brief:-**

Annual Gathering TARANG - 2k23 organized by Cultural committee of Karmaveer Bhaurao Patil College of Engineering, Satara during 26<sup>th</sup> May 2022 to 30<sup>th</sup> May 2023. Dance Competition was held on 29<sup>th</sup> May 2023 in ZP Hall, Satara.. The Programme was inaugurated by garlanding a photo of The Founder of Rayat Shikshan Sanstha Dr. Karmaveer Bhaurao Patil & Rayat Mauli Sou. Lakshmibai Bhaurao Patil.. Dean Administration Dr. Shabina Modi felicitated our Judge Mr. Pankaj Chavan.

# Karmaveer Bhaurao Patil College of Engineering, Satara

Faculty Co-ordinators with Guest and Judges