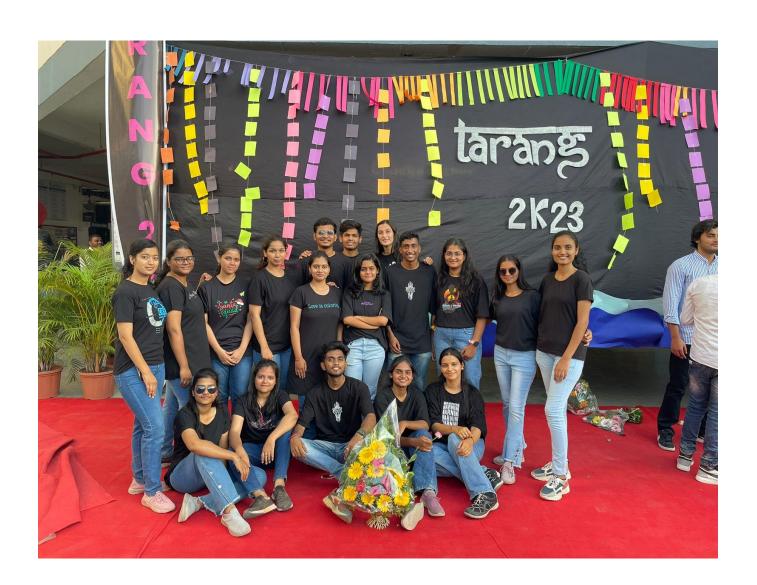

## **TARANG 2k23 - Dance Competition**

Date :- 29<sup>th</sup> May 2023

#### **Report in brief:-**

Annual Gathering TARANG - 2k23 organized by Cultural committee of Karmaveer Bhaurao Patil College of Engineering, Satara during 26<sup>th</sup> May 2022 to 30<sup>th</sup> May 2023. Dance Competition was held on 29<sup>th</sup> May 2023 in ZP Hall, Satara.. The Programme was inaugurated by garlanding a photo of The Founder of Rayat Shikshan Sanstha Dr. Karmaveer Bhaurao Patil & Rayat Mauli Sou. Lakshmibai Bhaurao Patil.. Dean Administration Dr. Shabina Modi felicitated our Judge Mr. Pankaj Chavan.

This program was organized for all the students. In this event students were able to showcase their dancing talent. Total 27 students participated from all branches. The competition was held in three categories: Solo, Duet & Group Dance. The program began with Ganesh Vandana performed by Miss. Pranjali Pisal and Miss. Gayatri Garud from S. Y. B. Tech. E & TC Engg. And then true to the theme, the vivacious dancers set the floor on fire with their energetic performances and this was a reflection of their passion & hard work. The Choreography, rhythm, synchronization and presentation of all the students were very good.

## **Glimpses of Dance Compitition:**